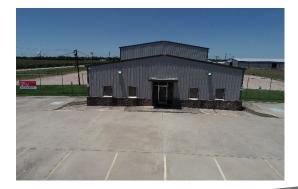

## **PROPERTY HIGHLIGHTS**

- ± 3.5 Acres
- 10,000 SF Total 2,000 SF Office
- Built 2012
- 35 Parking Spaces
- Six Overhead Doors 12' x 16' Grade Level
- Two Rear Access Doors 10' x 12'
- Wash Bay: 25' x 50' Two Door Accessibility

- Entire Perimeter is
  Fenced
- One 5-Ton Bridge Crane
- Clear Span: 50'
- Clear Height: 20'
- Eave Height: 24'
- Floor Slab Thickness: 6" in Shop & 5" in Office
- Power: 400 AMP/480 Volt Stepped Down from Pole Mounted Transformer