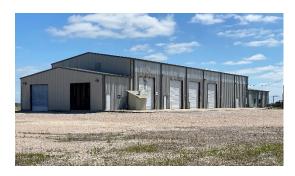

## **PROPERTY HIGHLIGHTS**

- ± 3.5 Acres
- 10,000 SF Total 2,000 SF Office
- Built 2012
- 35 Parking Spaces
- Six Overhead Doors 12' x 16' Grade Level
- Two Rear Access Doors 10' x 12'
- Wash Bay: 25' x 50' Two Door Accessibility

- Entire Perimeter is
  Fenced
- One 5-Ton Bridge Crane
- Clear Span: 50'
- Clear Height: 20'
- Eave Height: 24'
- Floor Slab Thickness: 6" in Shop & 5" in Office
- Power: 400 AMP/480 Volt Stepped Down from Pole Mounted Transformer