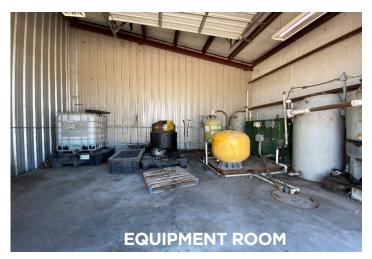

## **PROPERTY HIGHLIGHTS**

- ± 3.5 Acres
- 10,000 SF Total 2,000 SF Office
- Built 2012
- 35 Parking Spaces
- Six Overhead Doors 12' x 16' Grade Level
- Two Rear Access Doors 10' x 12'
- Wash Bay: 25' x 50' Two Door Accessibility

- Entire Perimeter is
  Fenced
- One 5-Ton Bridge Crane
- Clear Span: 50'
- Clear Height: 20'
- Eave Height: 24'
- Floor Slab Thickness: 6" in Shop & 5" in Office
- Power: 400 AMP/480 Volt Stepped Down from Pole Mounted Transformer