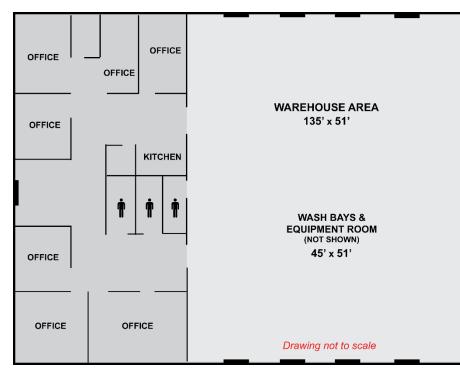

# **PROPERTY HIGHLIGHTS**

- ± 3.5 Acres
- 10,000 SF Total 2,000 SF Office
- Built 2012
- 35 Parking Spaces
- Six Overhead Doors 12' x 16' Grade Level
- Two Rear Access Doors 10' x 12'
- Wash Bay: 25' x 50' Two Door Accessibility

- Entire Perimeter is
  Fenced
- One 5-Ton Bridge Crane
- Clear Span: 50'
- Clear Height: 20'
- Eave Height: 24'
- Floor Slab Thickness: 6" in Shop & 5" in Office
- Power: 400 AMP/480 Volt Stepped Down from Pole Mounted Transformer

Click Here for Video Tour

JAY R. LUCAS, CCIM Senior Director +1 972 663 9705 jay.lucas@cushwake.com

Cushman & Wakefield of Texas, Inc, 2021 McKinney Avenue, Suite 900 Dallas, TX 75201 +1 972 663 9600



cushmanwakefield.com



El Campo, Texas 77437

### 10,000 SF

#### FOR SALE OR LEASE

#### FLOOR PLAN - APPROXIMATE OFFICE LAYOUT







#### **EL CAMPO INFORMATION**

El Campo, located 65 miles southwest of Houston, has been involved in oil production since the 1930's and situated along U.S. Route 59. El Campo is the largest city in Wharton County with a population of close to 15,000 within close proximity to several major markets including Houston, San Antonio and Austin.

Agriculture, oil and gas production continue to be solid contributors to El Campo's balanced economy.

El Campo is ideally situated for transportation at the intersection of US Highway 59 and State Highway 71 and is only 38 miles from Interstate I-10.







JAY R. LUCAS, CCIM Senior Director +1 972 663 9705 jay.lucas@cushwake.com

El Campo, Texas 77437

### 10,000 SF

#### FOR SALE OR LEASE















El Campo, Texas 77437

## 10,000 SF

###