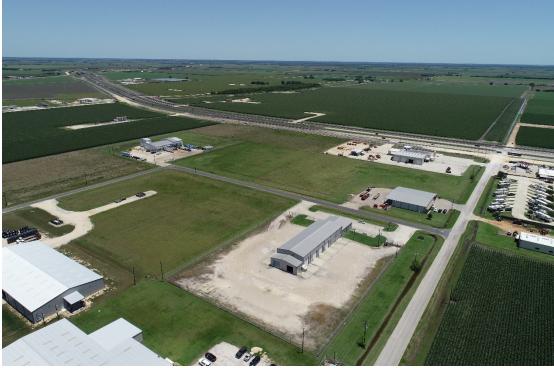

#### **EL CAMPO INFORMATION**

El Campo, located 65 miles southwest of Houston, has been involved in oil production since the 1930's and situated along U.S. Route 59. El Campo is the largest city in Wharton County with a population of close to 15,000 within close proximity to several major markets including Houston, San Antonio and Austin.

Agriculture, oil and gas production continue to be solid contributors to El Campo's balanced economy.

El Campo is ideally situated for transportation at the intersection of US Highway 59 and State Highway 71 and is only 38 miles from Interstate I-10.