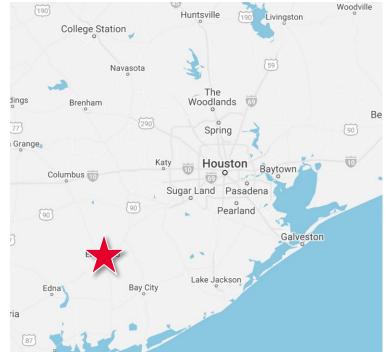

#### **EL CAMPO INFORMATION**

El Campo, located 65 miles southwest of Houston, has been involved in oil production since the 1930's and situated along U.S. Route 59. El Campo is the largest city in Wharton County with a population of close to 15,000 within close proximity to several major markets including Houston, San Antonio and Austin.

Agriculture, oil and gas production continue to be solid contributors to El Campo's balanced economy.

El Campo is ideally situated for transportation at the intersection of US Highway 59 and State Highway 71 and is only 38 miles from Interstate I-10.