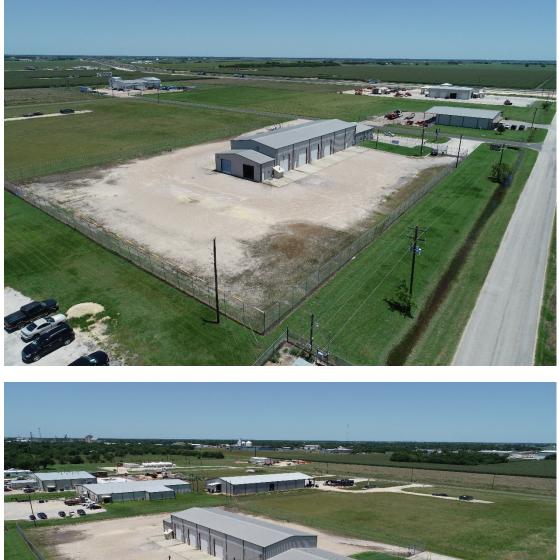

#### FOR SALE OR LEASE

**1406 FRANK STUBBS DRIVE** El Campo, Texas 77437 **10,000 SF** 

## **PROPERTY HIGHLIGHTS**

- ± 3.5 Acres
- 10,000 SF Total 2,000 SF Office
- Built 2012
- 35 Parking Spaces
- Six Overhead Doors 12' x 16' Grade Level
- Two Rear Access Doors 10' x 12'
- Wash Bay: 25' x 50' Two Door Accessibility

- Entire Perimeter is
  Fenced
- One 5-Ton Bridge Crane
- Clear Span: 50'
- Clear Height: 20'
- Eave Height: 24'
- Floor Slab Thickness: 6" in Shop & 5" in Office
- Power: 400 AMP/480 Volt Stepped Down from Pole Mounted Transformer

Click Here for Video Tour

JAY R. LUCAS, CCIM Senior Director +1 972 663 9705 jay.lucas@cushwake.com

Cushman & Wakefield of Texas, Inc, 2021 McKinney Avenue, Suite 900 Dallas, TX 75201 +1 972 663 9600

cushmanwakefield.com