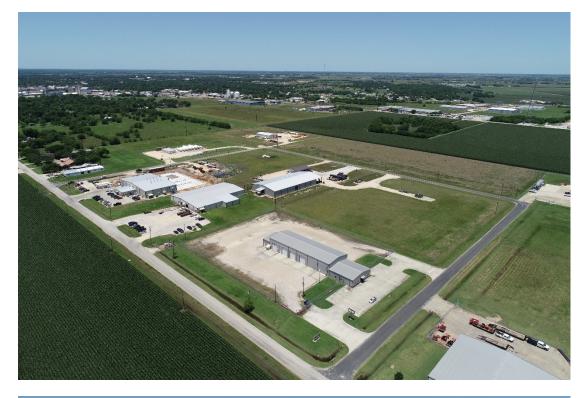

#### **EL CAMPO INFORMATION**

El Campo, located 65 miles southwest of Houston, has been involved in oil production since the 1930's and situated along U.S. Route 59. El Campo is the largest city in Wharton County with a population of close to 15,000 within close proximity to several major markets including Houston, San Antonio and Austin.

Agriculture, oil and gas production continue to be solid contributors to El Campo's balanced economy.

El Campo is ideally situated for transportation at the intersection of US Highway 59 and State Highway 71 and is only 38 miles from Interstate I-10.