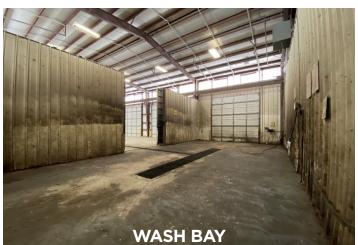

## **PROPERTY HIGHLIGHTS**

- ± 3.5 Acres
- 10,000 SF Total 2,000 SF Office
- Built 2012
- 35 Parking Spaces
- Six Overhead Doors 12' x 16' Grade Level
- Two Rear Access Doors 10' x 12'
- Wash Bay: 25' x 50' Two Door Accessibility

- Entire Perimeter is
  Fenced
- One 5-Ton Bridge Crane
- Clear Span: 50'
- Clear Height: 20'
- Eave Height: 24'
- Floor Slab Thickness: 6" in Shop & 5" in Office
- Power: 400 AMP/480 Volt Stepped Down from Pole Mounted Transformer