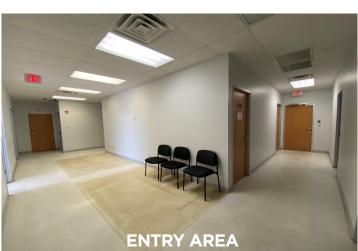

## **PROPERTY HIGHLIGHTS**

- ± 3.5 Acres
- 10,000 SF Total 2,000 SF Office
- Built 2012
- 35 Parking Spaces
- Six Overhead Doors 12' x 16' Grade Level
- Two Rear Access Doors 10' x 12'
- Wash Bay: 25' x 50' Two Door Accessibility

- Entire Perimeter is
  Fenced
- One 5-Ton Bridge Crane
- Clear Span: 50'
- Clear Height: 20'
- Eave Height: 24'
- Floor Slab Thickness: 6" in Shop & 5" in Office
- Power: 400 AMP/480 Volt Stepped Down from Pole Mounted Transformer