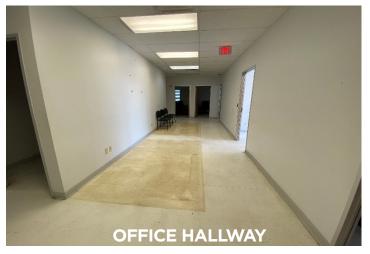

## **PROPERTY HIGHLIGHTS**

- ± 3.5 Acres
- 10,000 SF Total 2,000 SF Office
- Built 2012
- 35 Parking Spaces
- Six Overhead Doors 12' x 16' Grade Level
- Two Rear Access Doors 10' x 12'
- Wash Bay: 25' x 50' Two Door Accessibility

- Entire Perimeter is
  Fenced
- One 5-Ton Bridge Crane
- Clear Span: 50'
- Clear Height: 20'
- Eave Height: 24'
- Floor Slab Thickness: 6" in Shop & 5" in Office
- Power: 400 AMP/480 Volt Stepped Down from Pole Mounted Transformer