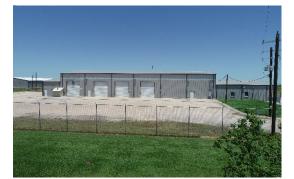

## **PROPERTY HIGHLIGHTS**

- ± 3.5 Acres
- 10,000 SF Total 2,000 SF Office
- Built 2012
- 35 Parking Spaces
- Six Overhead Doors 12' x 16' Grade Level
- Two Rear Access Doors 10' x 12'
- Wash Bay: 25' x 50' Two Door Accessibility

- Entire Perimeter is
  Fenced
- One 5-Ton Bridge Crane
- Clear Span: 50'
- Clear Height: 20'
- Eave Height: 24'
- Floor Slab Thickness: 6" in Shop & 5" in Office
- Power: 400 AMP/480 Volt Stepped Down from Pole Mounted Transformer