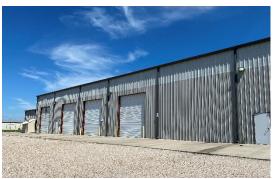

## **PROPERTY HIGHLIGHTS**

- ± 3.5 Acres
- 10,000 SF Total 2,000 SF Office
- Built 2012
- 35 Parking Spaces
- Six Overhead Doors 12' x 16' Grade Level
- Two Rear Access Doors 10' x 12'
- Wash Bay: 25' x 50' Two Door Accessibility

- Entire Perimeter is
  Fenced
- One 5-Ton Bridge Crane
- Clear Span: 50'
- Clear Height: 20'
- Eave Height: 24'
- Floor Slab Thickness: 6" in Shop & 5" in Office
- Power: 400 AMP/480 Volt Stepped Down from Pole Mounted Transformer